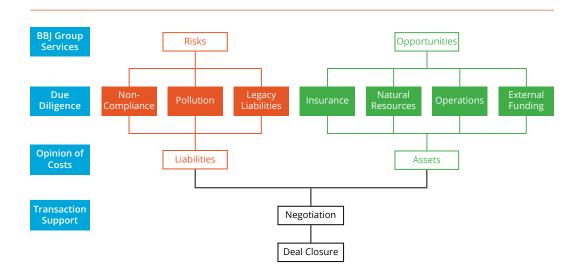

# Valuing Risk and Opportunity

Transactions are rarely a routine matter. Last-minute changes to schedules, endless alterations to purchase-sale agreements, and a complete re-review of the assets in question are common. BBJ Group's expertise simplifies the process.

During transactions, clients have many concerns beyond merely worrying about environmental issues. Moreover, most of BBJ Group's clients have projects and issues that don't quite fit into one specific service area. Therefore, an approach reinforced with multi-disciplinary knowledge is necessary to solve complex problems. BBJ Group prides itself in being able to adapt to its client's needs and to process information in the ways they need it, when they need it most.

Clients sometimes have too much information coming from too many sources while dealing with transactions. It is difficult to quickly filter through a barrage of information to find the useful pieces. BBJ Group, drawing on the broad experience of our professionals in environmental, financial, and other transaction-related disciplines can provide an informed recommendation to the client. In turn, the client has fewer sources of information and can concentrate on areas that need their attention.

### **Getting Deals Done**

While environmental risks may become evident during a transaction, BBJ Group excels at crafting creative, cost-effective solutions to navigate liabilities. BBJ Group partners with clients to understand their risk tolerance and exit strategy, and then uses good forensics, science, and business acumen to develop an approach that allows deals to proceed.